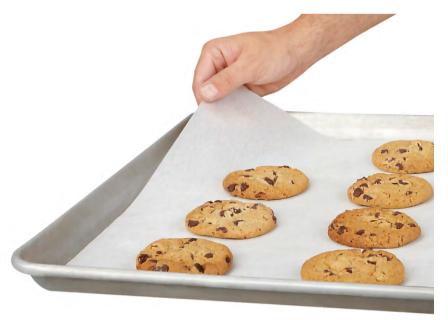

## **PERFORMANCE FEATURES**

- Lightweight release coating for ease of use
- Excellent for medium to high temperature baking
- Full sheet pan liner eliminates need for washing pans between batches
- Kosher certified