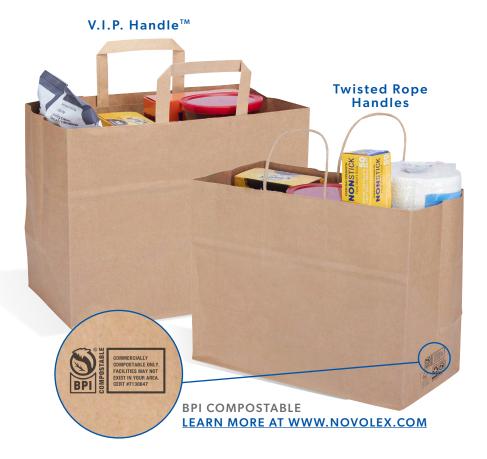

## **NEW! Tote-L Bags**BY DURO®

Duro now offers the new Tote-L handle bags that are perfect for pickup and delivery orders. The unique size (13 in. x 6.75 in. x 10 in.) allows for three bags to fit perfectly in a standard tote commonly used in grocery online order fulfillment.

The Tote-L bag is available in two handle styles: the V.I.P. Handle™ for added strength and security as well as twisted rope handles for an upscale retail look. This bag comes in a variety of paper options to meet your business needs. Tote-L bags are also available in recycled kraft paper.