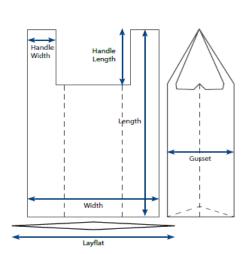

### How to Measure the Bags

SINE WAVE BAG Width x Height + Bottom Gusset

SOFT LOOP HANDLE BAG Width x Height + Bottom Gusset (BG) + Hem

**T-SHIRT BAG** 

How to measure: Width x Gusset x Length

www.novolex.com | 800-845-6051 | © February 2025 Novolex