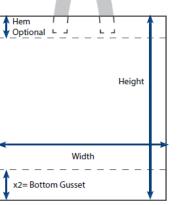

### How to Measure the Bags

SINE WAVE BAG Width x Height + Bottom Gusset

SOFT LOOP HANDLE BAG Width x Height + Bottom Gusset (BG) + Hem

**T-SHIRT BAG** 

How to measure: Width x Gusset x Length

www.novolex.com | 800-845-6051 | © February 2025 Novolex