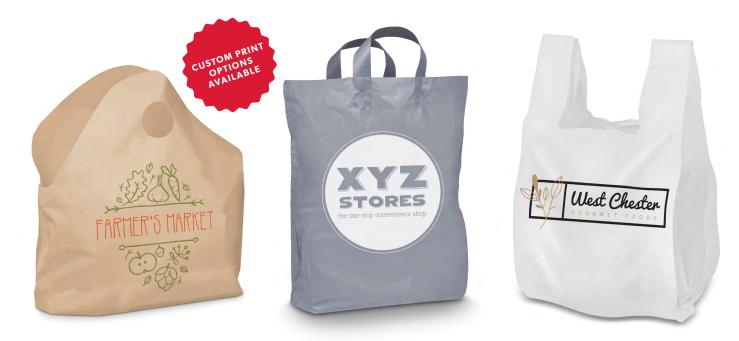

# Specialty Plastic Bags BY HILEX®

We can provide a complete line of specialty plastic bags to fit your grocery and convenience store needs. Accentuate your brand image by customizing your print to include your name and logo. Custom film colors, sizes and prints available in truckload quantities.

## Grocery and Convenience Store Specialty Plastic Bags

#### SINE WAVE BAG

- Wide opening for easy loading
- Flat bottom gusset keeps items secure and allows bag to stand on its own
- Multiple film colors available
- Integrated handles for ease in carrying

#### SOFT LOOP HANDLE BAG

- Heavy gauge HDPE or LDPE body
- Bottom or side gusset
- Flat bottom keeps items from tipping over or leaking
- Integrated soft loop LDPE handle for ease in carrying

#### **ULTRAPRIME™ REUSABLE T-SHIRT BAG**

- Made from 100% recyclable LDPE resin
- Extra durable, made with pride in USA
- 2.25 mil thick to meet most legislative guidelines for reusable bags
- Designed to fit on standard frontend racks for easy loading
- Meets EcoLogo ATP-001 standard