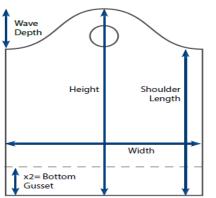

### How to Measure the Bags

SINE WAVE BAG Width x Height + Bottom Gusset

SOFT LOOP HANDLE BAG Width x Height + Bottom Gusset (BG) + Hem

**T-SHIRT BAG** 

How to measure: Width x Gusset x Length

www.novolex.com | 800-845-6051 | © February 2025 Novolex