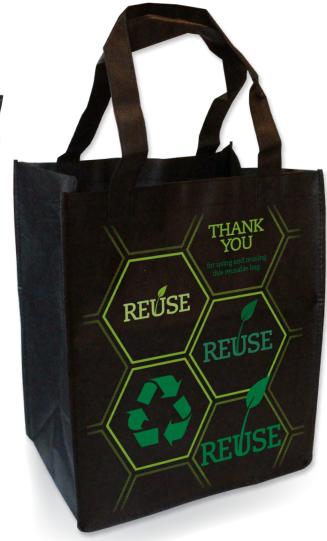

## Non-Woven T-Shirt Bag and Handled Shoppers

## PERFORMANCE FEATURES

- Tough, reusable bags that encourage reuse
- 80 GSM to meet most legislative requirements for reusable bags
- Cut outs for bags to fit on front end racks for easy loading
- Custom sizes and colors are available
- Made from lightweight yet durable non-woven polypropylene
- Washable bags can be reused multiple times
- Reuse Hex print

| Item #  | Bag Dimensions (in.)<br>W x G x H | Volume Capacity (L) | Thickness | Film Color | Bag Style | Film Type                | Case<br>Pack | Net Poly<br>(Ibs./Case) | Ti-Hi |
|---------|-----------------------------------|---------------------|-----------|------------|-----------|--------------------------|--------------|-------------------------|-------|
| 1030782 | 11.50 x 6.50 x 21.00              | 15.70               | 80 GSM    | Black      | T-Shirt   | NWPP Fabric              | 250          | 20.50                   | 6 x 2 |
| 1030786 | 14.00 x 8.00 x 15.00              | 27.50               | 80 GSM    | Black      | Handled   | NWPP Fabric              | 100          | 11.54                   | 9 x 6 |
| 1031756 | 14.00 x 8.00 x 15.00              | 27.50               | 80 GSM    | Black      | Handled   | NWPP Fabric with 30% PCR | 100          | 11.54                   | 9 x 6 |