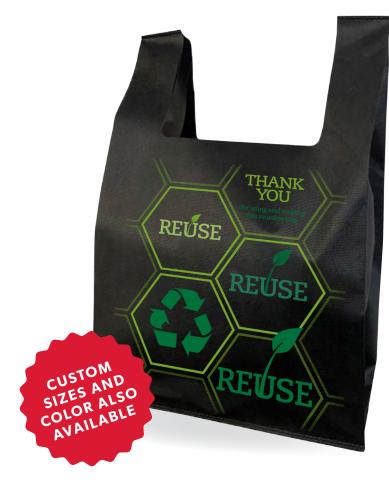

## Non-Woven Reusable Bags BY HILEX®

**Made to use and re-use.** These reusable bags are made from lightweight yet durable non-woven polypropylene. These washable bags can be reused multiple times.

REUSE

## PERFORMANCE FEATURES

- Tough, reusable bags that encourage reuse
- 80 GSM to meet most legislative requirements for reusable bags
- Cut outs for bags to fit on front end racks for easy loading
- Custom sizes and colors are available
- Made from lightweight yet durable non-woven polypropylene
- Washable bags can be reused multiple times
- Reuse Hex print