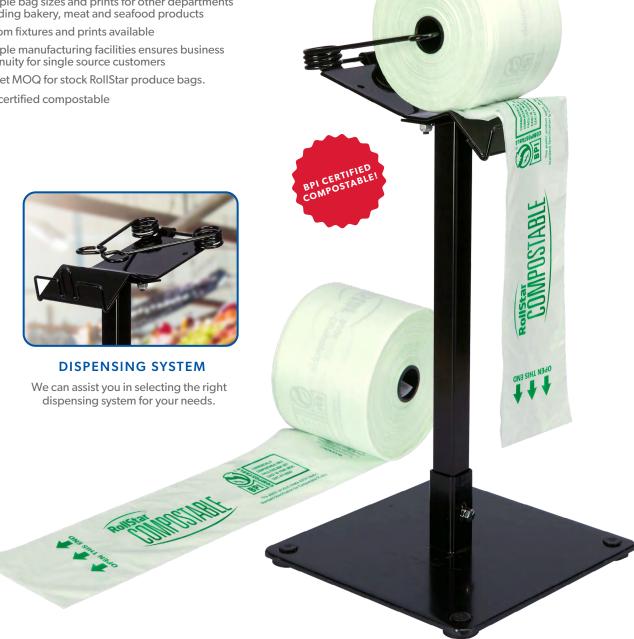

## **PERFORMANCE FEATURES**

New formulation improves shopper experience with easier-to-open bags

 Star seal bottom bags are leak-proof and stronger than conventional flat seal bags

- Universal narrow roll bag dispenser fits in a variety of spaces and is compatible with most roll bags
- Multiple bag sizes and prints for other departments including bakery, meat and seafood products
- Custom fixtures and prints available
- Multiple manufacturing facilities ensures business continuity for single source customers
- 1 pallet MOQ for stock RollStar produce bags.
- BPI® certified compostable