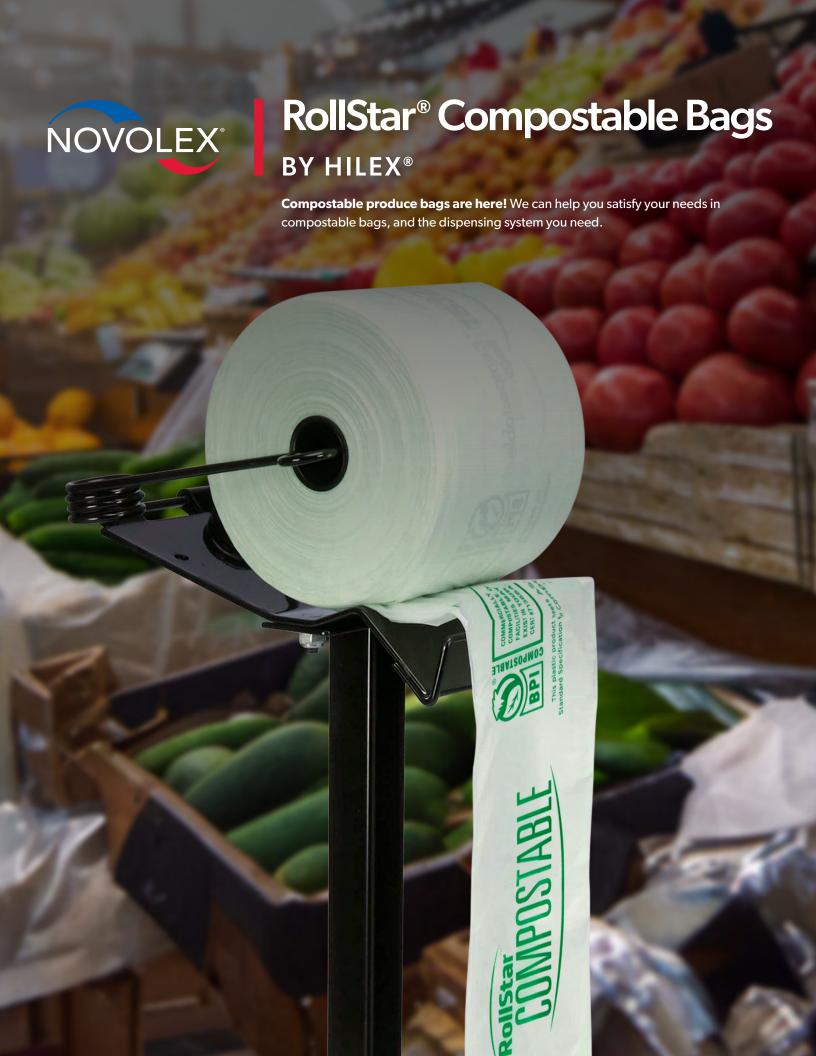

## ■ RollStar® EZ Open™ Compostable Produce Bags

## **PERFORMANCE FEATURES**

New formulation improves shopper experience with easier-to-open bags

 Star seal bottom bags are leak-proof and stronger than conventional flat seal bags

- Universal narrow roll bag dispenser fits in a variety of spaces and is compatible with most roll bags
- Multiple bag sizes and prints for other departments including bakery, meat and seafood products
- Custom fixtures and prints available
- Multiple manufacturing facilities ensures business continuity for single source customers
- 1 pallet MOQ for stock RollStar produce bags.
- BPI® certified compostable