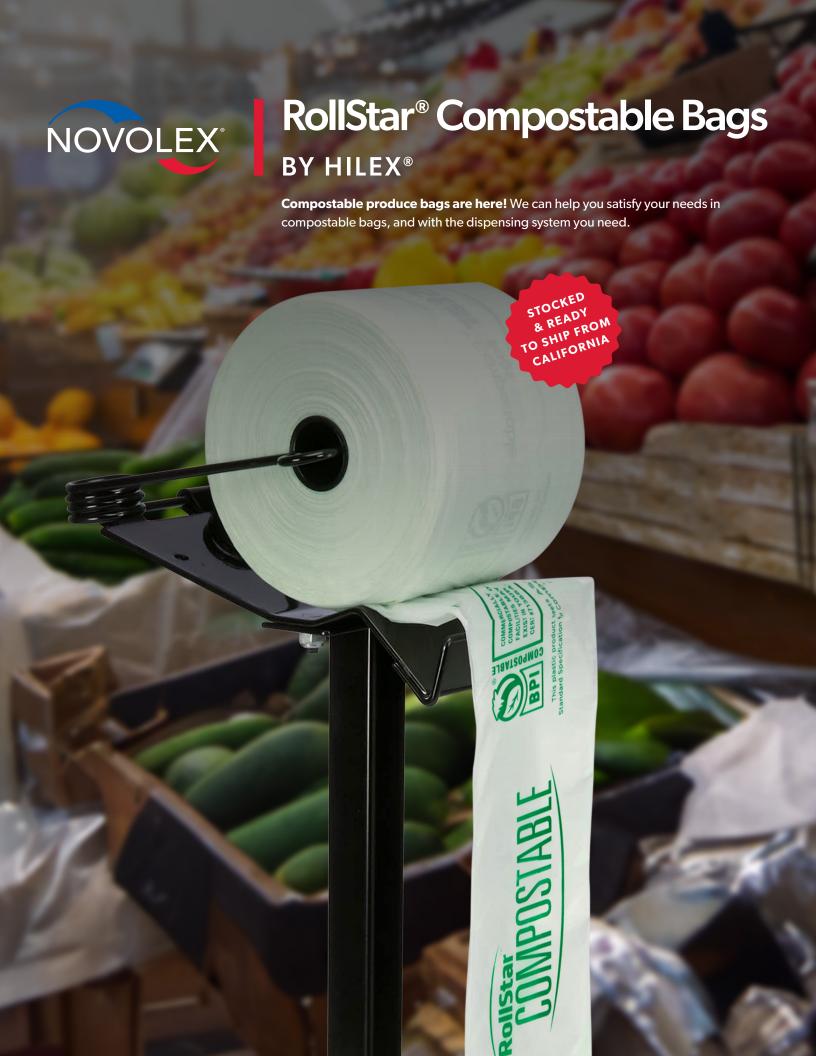

## ■ RollStar® EZ Open™ Compostable Produce Bags

## **PERFORMANCE FEATURES**

New formulation improves shopper experience with easier-to-open bags

 Star seal bottom bags are leak-proof and stronger than conventional flat seal bags

- Universal narrow roll bag dispenser fits in a variety of spaces and is compatible with most roll bags
- Multiple bag sizes and prints for other departments including bakery, meat and seafood products
- Custom fixtures and prints available
- continuity for single source customers
- BPI® certified compostable