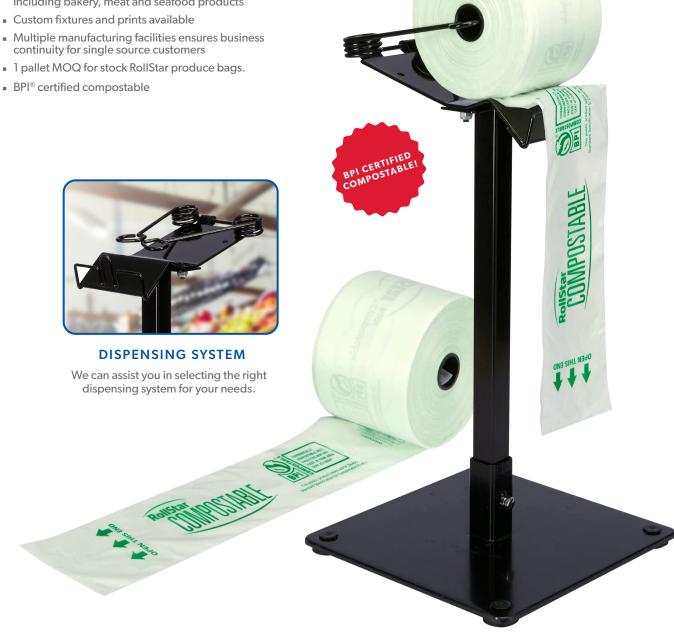

## **PERFORMANCE FEATURES**

New formulation improves shopper experience with easier-to-open bags

 Star seal bottom bags are leak-proof and stronger than conventional flat seal bags

- Universal narrow roll bag dispenser fits in a variety of spaces and is compatible with most roll bags
- Multiple bag sizes and prints for other departments including bakery, meat and seafood products
- Custom fixtures and prints available
- continuity for single source customers
- BPI® certified compostable