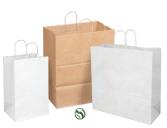

**Shopping Bags** Virgin natural kraft and virgin white paper bags with paper-twist handles

Load & Fold® Sturdy paper, strong paper-twist handles, available in popular bag sizes

Load & Seal® Tamper-evident adhesive strip to securely seal the bag