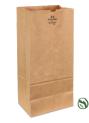

Liquor Bags Pinch bottom liquor bags accommodate all of your libation needs in four convenient sizes

Virgin White SOS Bags Sturdy and large capacity virgin white paper bags

BBL Sacks Virgin natural kraft and virgin white paper sacks 1/6, 1/7, 1/8 sizes with or without handles