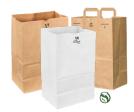

## **Duro**<sup>®</sup> LINE CARD

Dubl Life<sup>®</sup> SOS Bags Self-opening style (SOS) bags are an ideal choice for retail, foodservice and grocery stores

Dubl Life® BBL Sacks Made from a minimum of 60% post-consumer recycled content sacks 1/6, 1/7, 1/8 sizes

Liquor Bags Pinch bottom liquor bags accommodate all of your libation needs in four convenient sizes

Virgin White SOS Bags Sturdy and large capacity virgin white paper bags

BBL Sacks Virgin natural kraft and virgin white paper sacks 1/6, 1/7, 1/8 sizes with or without handles