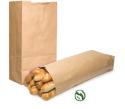

**Shopping Bags** Virgin natural kraft and virgin white paper bags with paper-twist handles

Load & Fold® Sturdy paper, strong paper-twist handles, available in popular bag sizes

Load & Seal® Tamper-evident adhesive strip to securely seal the bag