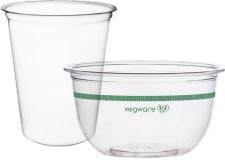

## **Deli Containers**

Strong, light and clear deli pots and containers in a range of shapes and sizes. Hinged and separate lid options to present cold salads, desserts and deli treats. Made from PLA, a renewable plant-based material