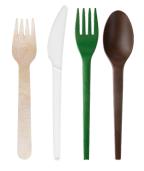

Takeout boxes and tableware made from reclaimed natural fiber. Suitable for hot or cold food. BPI-certified for composting with no intentionally added PFAS

Cutlery

Cutlery made from birchwood or CPLA and available as kits or individual utensils. Our Veridian™ range of cutlery is available in green or brown