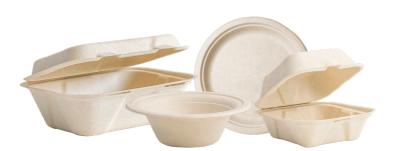

Takeout boxes and tableware made from reclaimed natural fiber. Suitable for hot or cold food. BPI-certified for composting with no intentionally added PFAS

Cutlery

Cutlery made from birchwood or CPLA and available as kits or individual utensils. Our Veridian™ range of cutlery is available in green or brown