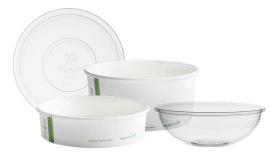

Bon Appetit Bowls Clear PLA and paperboard food bowls each available in a range of sizes. With a top diameter of 185mm (7.3 inches), one lid fits every size of bowl and offers a glorious wideangle view of your lunch