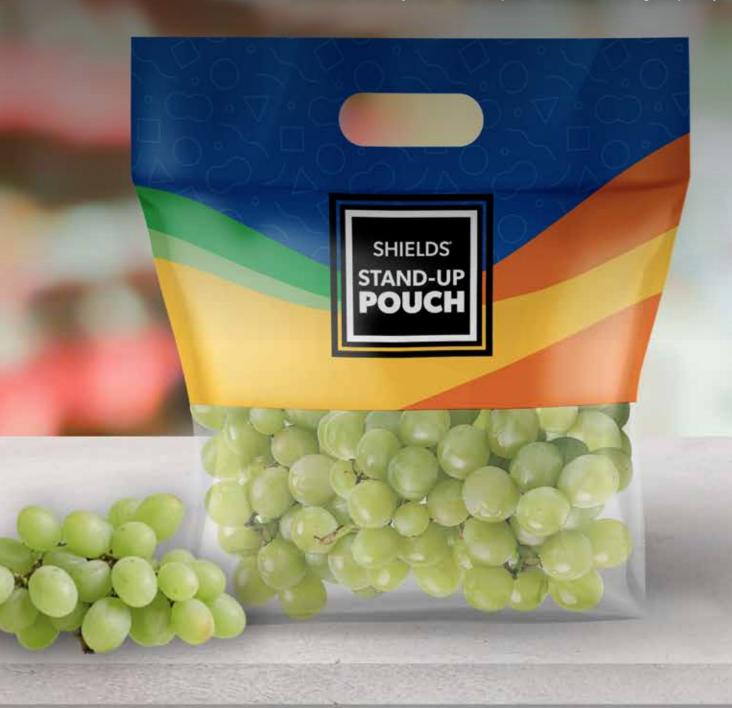

# Stand-up Pouches BY SHIELDS®

Stand-up pouches are one of the most versatile packaging solutions in the market today. Available in a variety of shapes, sizes, material and barrier options, stand-up pouches are a convenient, lightweight packaging option. Our full-color Flexo printing can help differentiate your product with eye-catching visuals on the retail shelf.

Shields® stand-up pouches are ideal for almost any CPG market - including food processing, foodservice, confectionaries, pet care, pet food, lawn & garden and health & wellness.

We offer a variety of barrier properties to prolong shelf life and add protection from moisture, oxygen, light, and even odor.