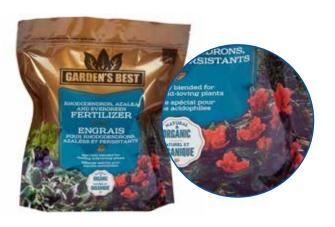

Shields® stand-up pouches are ideal for almost any CPG market - including food processing, foodservice, confectionaries, pet care, pet food, lawn & garden and health & wellness.

We offer a variety of barrier properties to prolong shelf life and add protection from moisture, oxygen, light, and even odor.