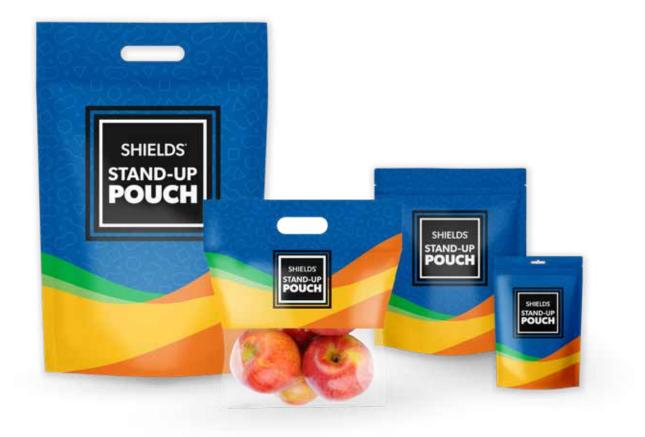

# Stand-up Pouches BY SHIELDS®

Stand-up pouches are one of the most versatile packaging solutions in the market today. Available in a variety of shapes, sizes, material and barrier options, stand-up pouches are a convenient, lightweight packaging option. Our full-color Flexo printing can help differentiate your product with eye-catching visuals on the retail shelf.

#### Pouch Styles