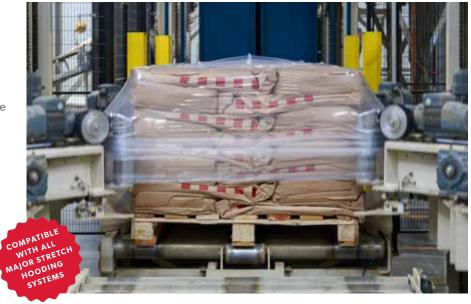

#### **ADVANTAGES**

- Five sided protection, protects against dirt, moisture and theft
- Reduces damage during transportation and storage
- Higher packaging performance
- Cost effective

# **PRINTING AVAILABLE**

- Excellent branding every pallet can be a billboard
- Barcodes read easily under the stretch hood