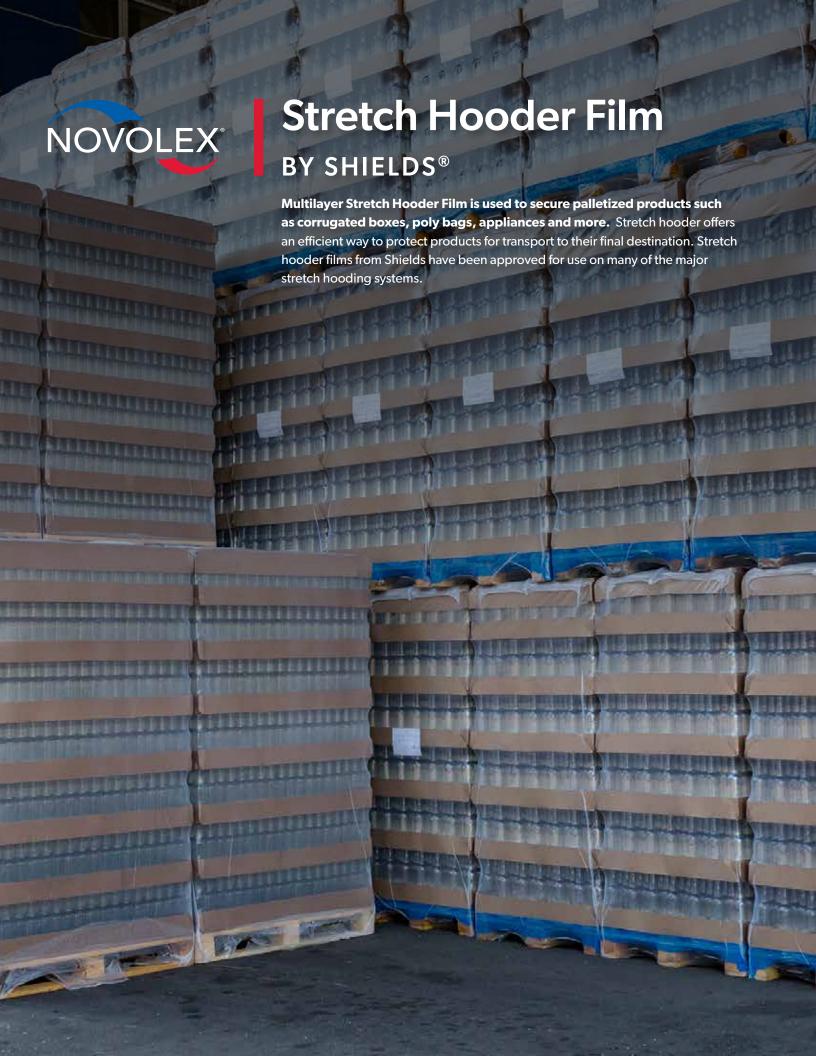

# Stretch Hooder Film

## **PERFORMANCE FEATURES**

- ISO 22000 / SQF Certification
- Co-extruded polyethylene tubing
- Heavy duty proven formulations, utilizing the best polymers in the industry
- Print four colors on all sides of a standard **GMA** pallet
- Clear, tinted or opaque films





#### **ADVANTAGES**

- Five sided protection, protects against dirt, moisture and theft
- Reduces damage during transportation and storage
- Higher packaging performance
- Cost effective



# **PRINTING AVAILABLE**

- Excellent branding every pallet can be a billboard
- Barcodes read easily under the stretch hood



## **MULTIPLE APPLICATIONS**

- Appliances
- Beverages
- Building Materials
- Corrugated Boxes
- Chemicals
- Cement
- Cement Blocks
- Food
- Insulation Board
- Lawn and Garden Supply
-