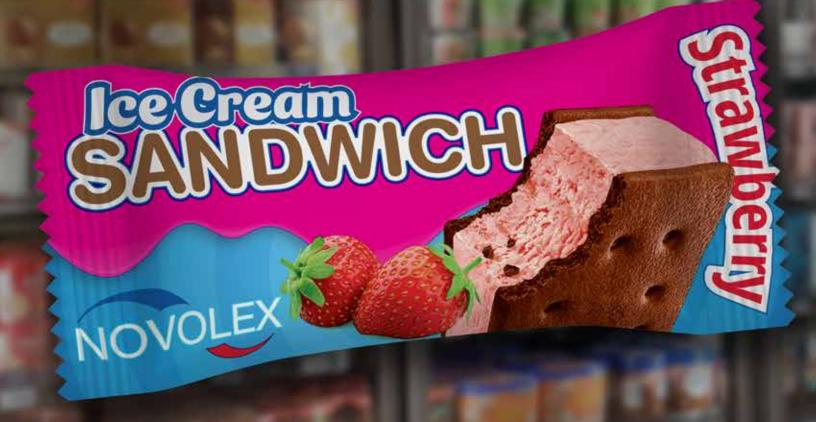

## **Ice Cream Sandwich Wraps**

BY SHIELDS®

Shields® Ice Cream Sandwich Wraps are made in our North American plants for leading dairy and dessert companies. Our fully integrated operation provides you the opportunity to customize packaging design, material structure and performance requirements for your business needs. We specialize in rollstock applications, in poly and paper substrates, so you can provide your customers with options while showcasing your brand.

## Ice Cream Sandwich Wraps