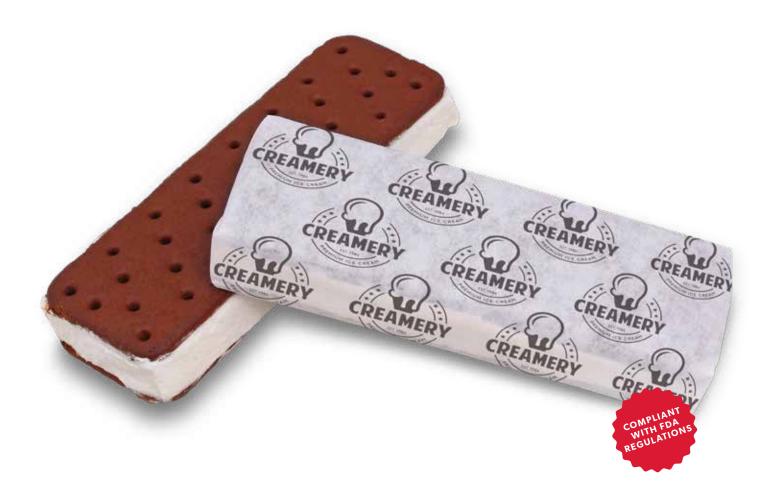

## **Ice Cream Sandwich Wraps**

BY SHIELDS®

Shields® Ice Cream Sandwich Wraps are made in our North American plants for leading dairy and dessert companies. Our fully integrated operation provides you the opportunity to customize packaging design, material structure and performance requirements for your business needs. We specialize in rollstock applications, in poly and paper substrates, so you can provide your customers with options while showcasing your brand.

## Ice Cream Sandwich Wraps

## **PERFORMANCE FEATURES**

- Exceptional slip properties
- Attractive gloss on the treated side
- Outstanding opacity
- Excellent treatment level for ink and adhesive receptivity
- Wide sealing range with low heat seal initiation temperature (HSIT)