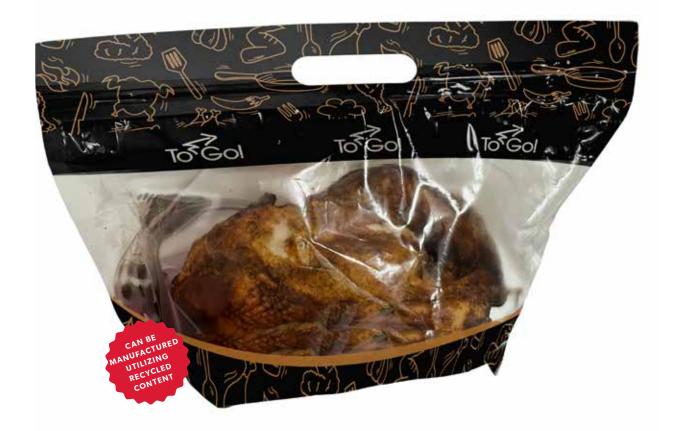

## Hot Food/Chicken Pouch

Hot Food/Chicken pouches are a convenient packaging option for your kitchen and your customers. Easy-to-load and easy-to-carry, these durable pouches can carry a fresh and hot rotisserie chicken, turkey legs, wings, ribs, tamales and more! These bags are made from PET poly film and can be fully customized to fit your business needs. Designed with proper venting to maximize steam release while maintaining heat for transport, our pouches present your fresh products to maximize sales and customer satisfaction.

## **PERFORMANCE FEATURES**

- High clarity, high gloss films, opaque or tinted
- Durability for leak and grease resistance
- Anti-fog windows to view the product with ease and clarity
- Designed ventilation patterns and reheating ability
- Convenience by providing easy to go handles.
- Runs on VFFS and HFFS equipment
- Functions as an oxygen and moisture barrier features for freshness retention